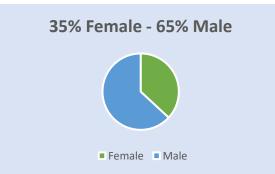

| Gender      | Count |  |  |
|-------------|-------|--|--|
| Female      | 686   |  |  |
| Male        | 996   |  |  |
| Grand Total | 1682  |  |  |

Team Head Count

| Gender      | Count |
|-------------|-------|
| Female      | 694   |
| Male        | 1364  |
| Grand Total | 2058  |