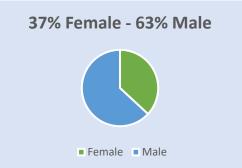

## **Overall Head Count**

| Gender      | Count |
|-------------|-------|
| Female      | 1380  |
| Male        | 2360  |
| Grand Total | 3740  |

Female 36% - Male – 64 %